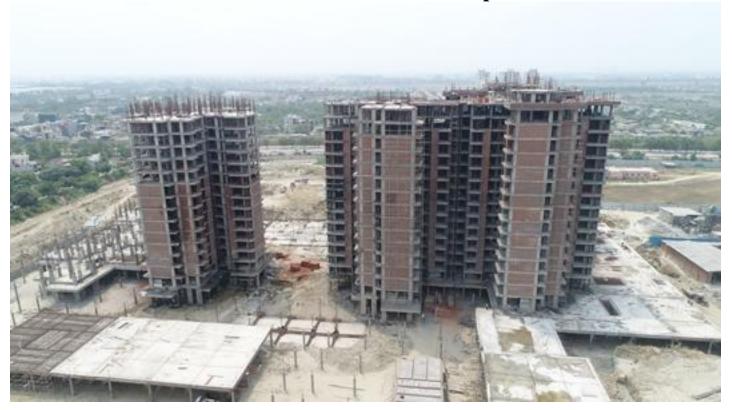

# 31st MAY-2018

| PACKAGE-II                  | STATUS AS ON 31/05/2018                                                                                                                                                                                                                                                                                                                                                                                                                                                                                                                                                                                                                                                                                                                                                                            |
|-----------------------------|----------------------------------------------------------------------------------------------------------------------------------------------------------------------------------------------------------------------------------------------------------------------------------------------------------------------------------------------------------------------------------------------------------------------------------------------------------------------------------------------------------------------------------------------------------------------------------------------------------------------------------------------------------------------------------------------------------------------------------------------------------------------------------------------------|
| Up to Last Month Block D03  | <ul> <li>Machine Room Base Slab shuttering completed and Reinforcement binding in progress.</li> <li>Terrace Projection bottom slab casted in wing-4.</li> <li>80% Brick work completed at 14<sup>th</sup> floor lvl.</li> <li>50% door frames fixed at 13<sup>th</sup> floor lvl.</li> <li>50% cPVC piping completed at 13<sup>th</sup> floor lvl.</li> <li>Wall conduiting and G.I boxes fixing in progress at 13<sup>th</sup> floor lvl.</li> </ul>                                                                                                                                                                                                                                                                                                                                             |
| Current Month<br>Activity   | <ul> <li>Machine Room Base Slab casted and Columns casting above Machine Room in Progress.</li> <li>Terrace Projection slab casted in wing-4.</li> <li>Balance 20% Brick work completed at 14<sup>th</sup> floor lvl.</li> <li>Balance 50% cPVC piping completed at 13<sup>th</sup> floor lvl.</li> <li>30% wall conduiting and G.I boxes fixing at 13<sup>th</sup> floor lvl completed.</li> </ul>                                                                                                                                                                                                                                                                                                                                                                                                |
| Up to Last Month  Block D04 | <ul> <li>Terrace Slab 50% casted.</li> <li>Terrace Slab shuttering of balance two flats in progress.</li> <li>100% Brick work completed at 12<sup>th</sup> floor lvl.</li> <li>70% Brick work completed at 13<sup>th</sup> floor lvl.</li> <li>Balance 50% plaster done at 4<sup>th</sup> floor lvl.</li> <li>100% plaster done at 5<sup>th</sup> floor lvl.</li> <li>100% door frames fixed at 6th &amp; 7<sup>th</sup> floor lvl.</li> <li>100% cPVC piping done at 9<sup>th</sup> floor lvl.</li> <li>80% CI piping completed at 2<sup>nd</sup>, 3rd &amp; 4<sup>th</sup> floor lvl.</li> <li>100% wall conduiting and G.I boxes fixing completed at 5<sup>th</sup> floor lvl,75% completed at 6<sup>th</sup> floor</li> </ul>                                                                  |
| Current Month Activity      | <ul> <li>Balance 50% Terrace Slab casted. (Total 100% casted.)</li> <li>Machine Room Base slab Reinforcement binding in progress.</li> <li>80% Terrace parapet wall brick work completed.</li> <li>Balance 30% Brick work completed at 13<sup>th</sup> floor lvl. (Total 100% competed).</li> <li>100% plaster done at 6<sup>th</sup> &amp; 7<sup>th</sup> floor lvl.</li> <li>100% door frames fixed at 8<sup>th</sup> floor lvl.</li> <li>100% cPVC piping done at 10<sup>th</sup> floor lvl.</li> <li>80% CI piping completed at 5<sup>th</sup>, 6<sup>th</sup> &amp; 7<sup>th</sup> floor lvl.</li> <li>Balance 25% wall conduiting and GI boxes fixing done at 6<sup>th</sup> floor lvl.</li> <li>100% wall conduiting and G.I boxes fixing completed at 7<sup>th</sup> floor lvl.</li> </ul> |