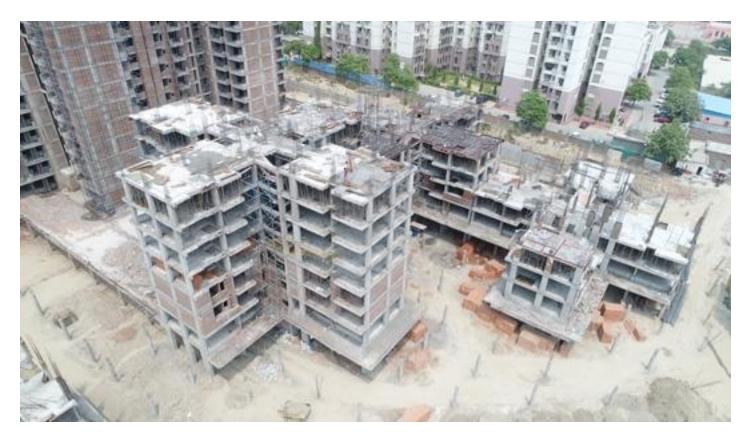

# 31st MAY-2018

| PACKAGE-II                  | STATUS AS ON 31/05/2018                                                                                                                                                                                                                                                                                                                                                                                                                                                                                                                                                                                                                                                                                                                                                                            |
|-----------------------------|----------------------------------------------------------------------------------------------------------------------------------------------------------------------------------------------------------------------------------------------------------------------------------------------------------------------------------------------------------------------------------------------------------------------------------------------------------------------------------------------------------------------------------------------------------------------------------------------------------------------------------------------------------------------------------------------------------------------------------------------------------------------------------------------------|
| Up to Last Month Block D03  | <ul> <li>Machine Room Base Slab shuttering completed and Reinforcement binding in progress.</li> <li>Terrace Projection bottom slab casted in wing-4.</li> <li>80% Brick work completed at 14<sup>th</sup> floor lvl.</li> <li>50% door frames fixed at 13<sup>th</sup> floor lvl.</li> <li>50% cPVC piping completed at 13<sup>th</sup> floor lvl.</li> <li>Wall conduiting and G.I boxes fixing in progress at 13<sup>th</sup> floor lvl.</li> </ul>                                                                                                                                                                                                                                                                                                                                             |
| Current Month<br>Activity   | <ul> <li>Machine Room Base Slab casted and Columns casting above Machine Room in Progress.</li> <li>Terrace Projection slab casted in wing-4.</li> <li>Balance 20% Brick work completed at 14<sup>th</sup> floor lvl.</li> <li>Balance 50% cPVC piping completed at 13<sup>th</sup> floor lvl.</li> <li>30% wall conduiting and G.I boxes fixing at 13<sup>th</sup> floor lvl completed.</li> </ul>                                                                                                                                                                                                                                                                                                                                                                                                |
| Up to Last Month  Block D04 | <ul> <li>Terrace Slab 50% casted.</li> <li>Terrace Slab shuttering of balance two flats in progress.</li> <li>100% Brick work completed at 12<sup>th</sup> floor lvl.</li> <li>70% Brick work completed at 13<sup>th</sup> floor lvl.</li> <li>Balance 50% plaster done at 4<sup>th</sup> floor lvl.</li> <li>100% plaster done at 5<sup>th</sup> floor lvl.</li> <li>100% door frames fixed at 6th &amp; 7<sup>th</sup> floor lvl.</li> <li>100% cPVC piping done at 9<sup>th</sup> floor lvl.</li> <li>80% CI piping completed at 2<sup>nd</sup>, 3rd &amp; 4<sup>th</sup> floor lvl.</li> <li>100% wall conduiting and G.I boxes fixing completed at 5<sup>th</sup> floor lvl,75% completed at 6<sup>th</sup> floor</li> </ul>                                                                  |
| Current Month Activity      | <ul> <li>Balance 50% Terrace Slab casted. (Total 100% casted.)</li> <li>Machine Room Base slab Reinforcement binding in progress.</li> <li>80% Terrace parapet wall brick work completed.</li> <li>Balance 30% Brick work completed at 13<sup>th</sup> floor lvl. (Total 100% competed).</li> <li>100% plaster done at 6<sup>th</sup> &amp; 7<sup>th</sup> floor lvl.</li> <li>100% door frames fixed at 8<sup>th</sup> floor lvl.</li> <li>100% cPVC piping done at 10<sup>th</sup> floor lvl.</li> <li>80% CI piping completed at 5<sup>th</sup>, 6<sup>th</sup> &amp; 7<sup>th</sup> floor lvl.</li> <li>Balance 25% wall conduiting and GI boxes fixing done at 6<sup>th</sup> floor lvl.</li> <li>100% wall conduiting and G.I boxes fixing completed at 7<sup>th</sup> floor lvl.</li> </ul> |