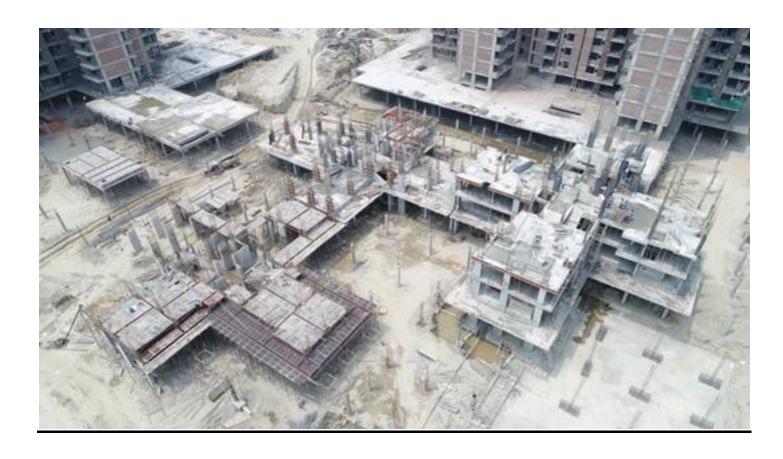

# 31st MAY-2018

| PACKAGE-II                  | STATUS AS ON 31/05/2018                                                                                                                                                                                                                                                                                                                                                                                                                                                                                                                                                                                                                                                                                                                                                                            |
|-----------------------------|----------------------------------------------------------------------------------------------------------------------------------------------------------------------------------------------------------------------------------------------------------------------------------------------------------------------------------------------------------------------------------------------------------------------------------------------------------------------------------------------------------------------------------------------------------------------------------------------------------------------------------------------------------------------------------------------------------------------------------------------------------------------------------------------------|
| Up to Last Month Block D03  | <ul> <li>Machine Room Base Slab shuttering completed and Reinforcement binding in progress.</li> <li>Terrace Projection bottom slab casted in wing-4.</li> <li>80% Brick work completed at 14<sup>th</sup> floor lvl.</li> <li>50% door frames fixed at 13<sup>th</sup> floor lvl.</li> <li>50% cPVC piping completed at 13<sup>th</sup> floor lvl.</li> <li>Wall conduiting and G.I boxes fixing in progress at 13<sup>th</sup> floor lvl.</li> </ul>                                                                                                                                                                                                                                                                                                                                             |
| Current Month<br>Activity   | <ul> <li>Machine Room Base Slab casted and Columns casting above Machine Room in Progress.</li> <li>Terrace Projection slab casted in wing-4.</li> <li>Balance 20% Brick work completed at 14<sup>th</sup> floor lvl.</li> <li>Balance 50% cPVC piping completed at 13<sup>th</sup> floor lvl.</li> <li>30% wall conduiting and G.I boxes fixing at 13<sup>th</sup> floor lvl completed.</li> </ul>                                                                                                                                                                                                                                                                                                                                                                                                |
| Up to Last Month  Block D04 | <ul> <li>Terrace Slab 50% casted.</li> <li>Terrace Slab shuttering of balance two flats in progress.</li> <li>100% Brick work completed at 12<sup>th</sup> floor lvl.</li> <li>70% Brick work completed at 13<sup>th</sup> floor lvl.</li> <li>Balance 50% plaster done at 4<sup>th</sup> floor lvl.</li> <li>100% plaster done at 5<sup>th</sup> floor lvl.</li> <li>100% door frames fixed at 6th &amp; 7<sup>th</sup> floor lvl.</li> <li>100% cPVC piping done at 9<sup>th</sup> floor lvl.</li> <li>80% CI piping completed at 2<sup>nd</sup>, 3rd &amp; 4<sup>th</sup> floor lvl.</li> <li>100% wall conduiting and G.I boxes fixing completed at 5<sup>th</sup> floor lvl,75% completed at 6<sup>th</sup> floor</li> </ul>                                                                  |
| Current Month Activity      | <ul> <li>Balance 50% Terrace Slab casted. (Total 100% casted.)</li> <li>Machine Room Base slab Reinforcement binding in progress.</li> <li>80% Terrace parapet wall brick work completed.</li> <li>Balance 30% Brick work completed at 13<sup>th</sup> floor lvl. (Total 100% competed).</li> <li>100% plaster done at 6<sup>th</sup> &amp; 7<sup>th</sup> floor lvl.</li> <li>100% door frames fixed at 8<sup>th</sup> floor lvl.</li> <li>100% cPVC piping done at 10<sup>th</sup> floor lvl.</li> <li>80% CI piping completed at 5<sup>th</sup>, 6<sup>th</sup> &amp; 7<sup>th</sup> floor lvl.</li> <li>Balance 25% wall conduiting and GI boxes fixing done at 6<sup>th</sup> floor lvl.</li> <li>100% wall conduiting and G.I boxes fixing completed at 7<sup>th</sup> floor lvl.</li> </ul> |