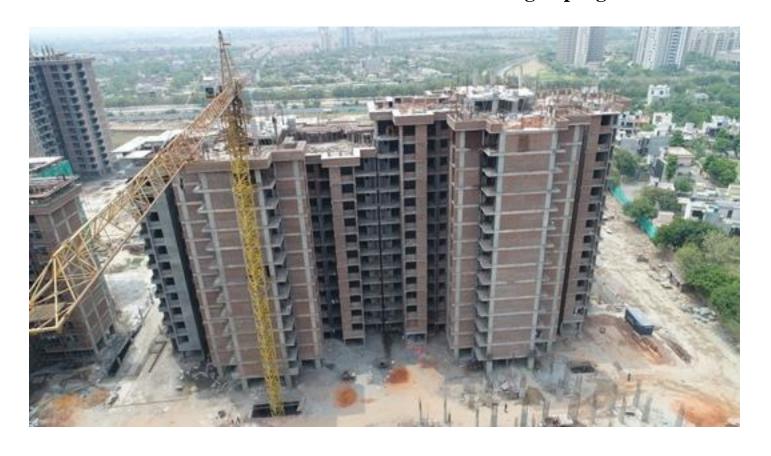

# 31st MAY-2018

| PACKAGE-II                  | STATUS AS ON 31/05/2018                                                                                                                                                                                                                                                                                                                                                                                                                                                                                                                                                                                                                                                                                                                                                                            |
|-----------------------------|----------------------------------------------------------------------------------------------------------------------------------------------------------------------------------------------------------------------------------------------------------------------------------------------------------------------------------------------------------------------------------------------------------------------------------------------------------------------------------------------------------------------------------------------------------------------------------------------------------------------------------------------------------------------------------------------------------------------------------------------------------------------------------------------------|
| Up to Last Month Block D03  | <ul> <li>Machine Room Base Slab shuttering completed and Reinforcement binding in progress.</li> <li>Terrace Projection bottom slab casted in wing-4.</li> <li>80% Brick work completed at 14<sup>th</sup> floor lvl.</li> <li>50% door frames fixed at 13<sup>th</sup> floor lvl.</li> <li>50% cPVC piping completed at 13<sup>th</sup> floor lvl.</li> <li>Wall conduiting and G.I boxes fixing in progress at 13<sup>th</sup> floor lvl.</li> </ul>                                                                                                                                                                                                                                                                                                                                             |
| Current Month<br>Activity   | <ul> <li>Machine Room Base Slab casted and Columns casting above Machine Room in Progress.</li> <li>Terrace Projection slab casted in wing-4.</li> <li>Balance 20% Brick work completed at 14<sup>th</sup> floor lvl.</li> <li>Balance 50% cPVC piping completed at 13<sup>th</sup> floor lvl.</li> <li>30% wall conduiting and G.I boxes fixing at 13<sup>th</sup> floor lvl completed.</li> </ul>                                                                                                                                                                                                                                                                                                                                                                                                |
| Up to Last Month  Block D04 | <ul> <li>Terrace Slab 50% casted.</li> <li>Terrace Slab shuttering of balance two flats in progress.</li> <li>100% Brick work completed at 12<sup>th</sup> floor lvl.</li> <li>70% Brick work completed at 13<sup>th</sup> floor lvl.</li> <li>Balance 50% plaster done at 4<sup>th</sup> floor lvl.</li> <li>100% plaster done at 5<sup>th</sup> floor lvl.</li> <li>100% door frames fixed at 6th &amp; 7<sup>th</sup> floor lvl.</li> <li>100% cPVC piping done at 9<sup>th</sup> floor lvl.</li> <li>80% CI piping completed at 2<sup>nd</sup>, 3rd &amp; 4<sup>th</sup> floor lvl.</li> <li>100% wall conduiting and G.I boxes fixing completed at 5<sup>th</sup> floor lvl,75% completed at 6<sup>th</sup> floor</li> </ul>                                                                  |
| Current Month Activity      | <ul> <li>Balance 50% Terrace Slab casted. (Total 100% casted.)</li> <li>Machine Room Base slab Reinforcement binding in progress.</li> <li>80% Terrace parapet wall brick work completed.</li> <li>Balance 30% Brick work completed at 13<sup>th</sup> floor lvl. (Total 100% competed).</li> <li>100% plaster done at 6<sup>th</sup> &amp; 7<sup>th</sup> floor lvl.</li> <li>100% door frames fixed at 8<sup>th</sup> floor lvl.</li> <li>100% cPVC piping done at 10<sup>th</sup> floor lvl.</li> <li>80% CI piping completed at 5<sup>th</sup>, 6<sup>th</sup> &amp; 7<sup>th</sup> floor lvl.</li> <li>Balance 25% wall conduiting and GI boxes fixing done at 6<sup>th</sup> floor lvl.</li> <li>100% wall conduiting and G.I boxes fixing completed at 7<sup>th</sup> floor lvl.</li> </ul> |