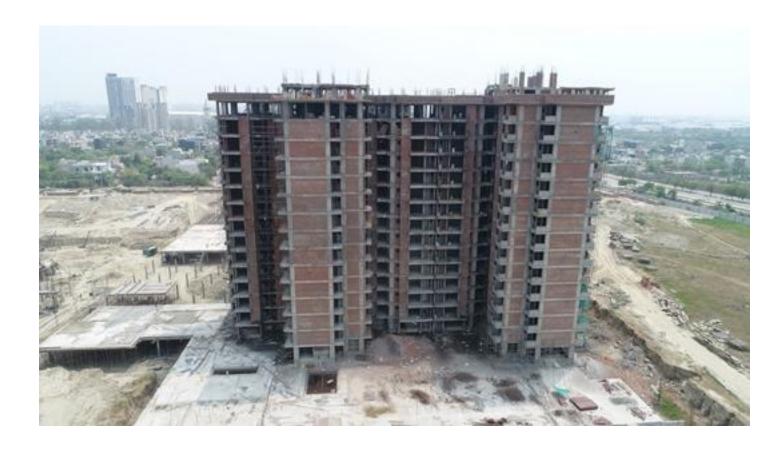

# 31st MAY-2018

| PACKAGE-II                  | STATUS AS ON 31/05/2018                                                                                                                                                                                                                                                                                                                                                                                                                                                                                                                                                                                                                                                                                                                                                                            |
|-----------------------------|----------------------------------------------------------------------------------------------------------------------------------------------------------------------------------------------------------------------------------------------------------------------------------------------------------------------------------------------------------------------------------------------------------------------------------------------------------------------------------------------------------------------------------------------------------------------------------------------------------------------------------------------------------------------------------------------------------------------------------------------------------------------------------------------------|
| Up to Last Month Block D03  | <ul> <li>Machine Room Base Slab shuttering completed and Reinforcement binding in progress.</li> <li>Terrace Projection bottom slab casted in wing-4.</li> <li>80% Brick work completed at 14<sup>th</sup> floor lvl.</li> <li>50% door frames fixed at 13<sup>th</sup> floor lvl.</li> <li>50% cPVC piping completed at 13<sup>th</sup> floor lvl.</li> <li>Wall conduiting and G.I boxes fixing in progress at 13<sup>th</sup> floor lvl.</li> </ul>                                                                                                                                                                                                                                                                                                                                             |
| Current Month<br>Activity   | <ul> <li>Machine Room Base Slab casted and Columns casting above Machine Room in Progress.</li> <li>Terrace Projection slab casted in wing-4.</li> <li>Balance 20% Brick work completed at 14<sup>th</sup> floor lvl.</li> <li>Balance 50% cPVC piping completed at 13<sup>th</sup> floor lvl.</li> <li>30% wall conduiting and G.I boxes fixing at 13<sup>th</sup> floor lvl completed.</li> </ul>                                                                                                                                                                                                                                                                                                                                                                                                |
| Up to Last Month  Block D04 | <ul> <li>Terrace Slab 50% casted.</li> <li>Terrace Slab shuttering of balance two flats in progress.</li> <li>100% Brick work completed at 12<sup>th</sup> floor lvl.</li> <li>70% Brick work completed at 13<sup>th</sup> floor lvl.</li> <li>Balance 50% plaster done at 4<sup>th</sup> floor lvl.</li> <li>100% plaster done at 5<sup>th</sup> floor lvl.</li> <li>100% door frames fixed at 6th &amp; 7<sup>th</sup> floor lvl.</li> <li>100% cPVC piping done at 9<sup>th</sup> floor lvl.</li> <li>80% CI piping completed at 2<sup>nd</sup>, 3rd &amp; 4<sup>th</sup> floor lvl.</li> <li>100% wall conduiting and G.I boxes fixing completed at 5<sup>th</sup> floor lvl,75% completed at 6<sup>th</sup> floor</li> </ul>                                                                  |
| Current Month Activity      | <ul> <li>Balance 50% Terrace Slab casted. (Total 100% casted.)</li> <li>Machine Room Base slab Reinforcement binding in progress.</li> <li>80% Terrace parapet wall brick work completed.</li> <li>Balance 30% Brick work completed at 13<sup>th</sup> floor lvl. (Total 100% competed).</li> <li>100% plaster done at 6<sup>th</sup> &amp; 7<sup>th</sup> floor lvl.</li> <li>100% door frames fixed at 8<sup>th</sup> floor lvl.</li> <li>100% cPVC piping done at 10<sup>th</sup> floor lvl.</li> <li>80% CI piping completed at 5<sup>th</sup>, 6<sup>th</sup> &amp; 7<sup>th</sup> floor lvl.</li> <li>Balance 25% wall conduiting and GI boxes fixing done at 6<sup>th</sup> floor lvl.</li> <li>100% wall conduiting and G.I boxes fixing completed at 7<sup>th</sup> floor lvl.</li> </ul> |