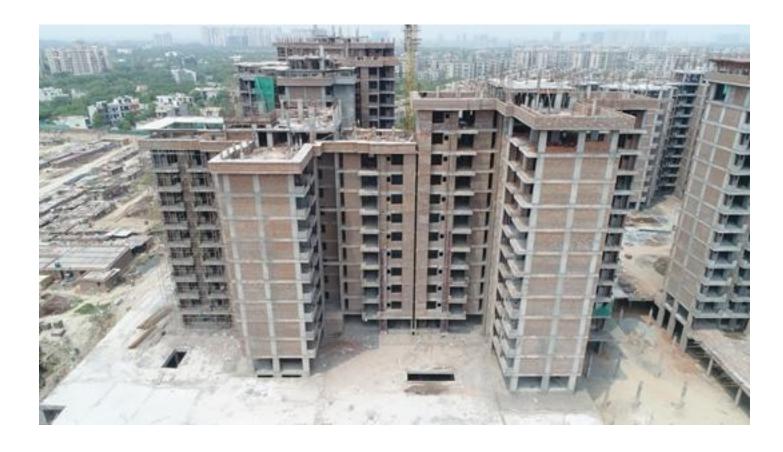

# 31st MAY-2018

| PACKAGE-II                  | STATUS AS ON 31/05/2018                                                                                                                                                                                                                                                                                                                                                                                                                                                                                                                                                                                                                                                                                                                                                                            |
|-----------------------------|----------------------------------------------------------------------------------------------------------------------------------------------------------------------------------------------------------------------------------------------------------------------------------------------------------------------------------------------------------------------------------------------------------------------------------------------------------------------------------------------------------------------------------------------------------------------------------------------------------------------------------------------------------------------------------------------------------------------------------------------------------------------------------------------------|
| Up to Last Month Block D03  | <ul> <li>Machine Room Base Slab shuttering completed and Reinforcement binding in progress.</li> <li>Terrace Projection bottom slab casted in wing-4.</li> <li>80% Brick work completed at 14<sup>th</sup> floor lvl.</li> <li>50% door frames fixed at 13<sup>th</sup> floor lvl.</li> <li>50% cPVC piping completed at 13<sup>th</sup> floor lvl.</li> <li>Wall conduiting and G.I boxes fixing in progress at 13<sup>th</sup> floor lvl.</li> </ul>                                                                                                                                                                                                                                                                                                                                             |
| Current Month<br>Activity   | <ul> <li>Machine Room Base Slab casted and Columns casting above Machine Room in Progress.</li> <li>Terrace Projection slab casted in wing-4.</li> <li>Balance 20% Brick work completed at 14<sup>th</sup> floor lvl.</li> <li>Balance 50% cPVC piping completed at 13<sup>th</sup> floor lvl.</li> <li>30% wall conduiting and G.I boxes fixing at 13<sup>th</sup> floor lvl completed.</li> </ul>                                                                                                                                                                                                                                                                                                                                                                                                |
| Up to Last Month  Block D04 | <ul> <li>Terrace Slab 50% casted.</li> <li>Terrace Slab shuttering of balance two flats in progress.</li> <li>100% Brick work completed at 12<sup>th</sup> floor lvl.</li> <li>70% Brick work completed at 13<sup>th</sup> floor lvl.</li> <li>Balance 50% plaster done at 4<sup>th</sup> floor lvl.</li> <li>100% plaster done at 5<sup>th</sup> floor lvl.</li> <li>100% door frames fixed at 6th &amp; 7<sup>th</sup> floor lvl.</li> <li>100% cPVC piping done at 9<sup>th</sup> floor lvl.</li> <li>80% CI piping completed at 2<sup>nd</sup>, 3rd &amp; 4<sup>th</sup> floor lvl.</li> <li>100% wall conduiting and G.I boxes fixing completed at 5<sup>th</sup> floor lvl,75% completed at 6<sup>th</sup> floor</li> </ul>                                                                  |
| Current Month Activity      | <ul> <li>Balance 50% Terrace Slab casted. (Total 100% casted.)</li> <li>Machine Room Base slab Reinforcement binding in progress.</li> <li>80% Terrace parapet wall brick work completed.</li> <li>Balance 30% Brick work completed at 13<sup>th</sup> floor lvl. (Total 100% competed).</li> <li>100% plaster done at 6<sup>th</sup> &amp; 7<sup>th</sup> floor lvl.</li> <li>100% door frames fixed at 8<sup>th</sup> floor lvl.</li> <li>100% cPVC piping done at 10<sup>th</sup> floor lvl.</li> <li>80% CI piping completed at 5<sup>th</sup>, 6<sup>th</sup> &amp; 7<sup>th</sup> floor lvl.</li> <li>Balance 25% wall conduiting and GI boxes fixing done at 6<sup>th</sup> floor lvl.</li> <li>100% wall conduiting and G.I boxes fixing completed at 7<sup>th</sup> floor lvl.</li> </ul> |