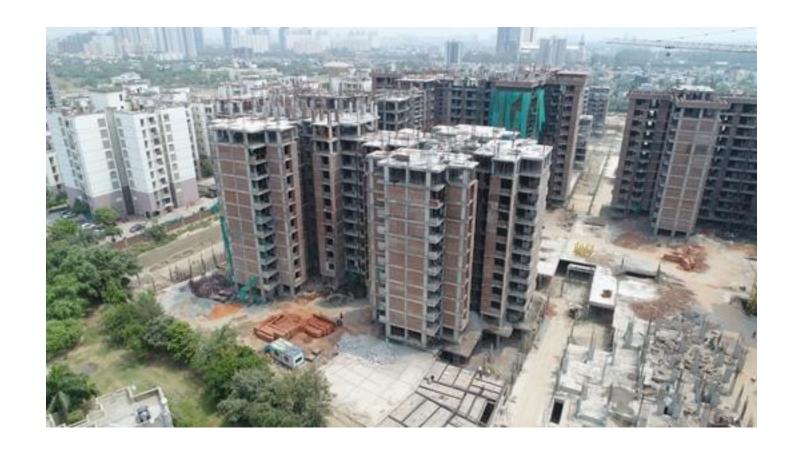

# 31st MAY-2018

| PACKAGE-II                  | STATUS AS ON 31/05/2018                                                                                                                                                                                                                                                                                                                                                                                                                                                                                                                                                                                                                                                                                                                                                                            |
|-----------------------------|----------------------------------------------------------------------------------------------------------------------------------------------------------------------------------------------------------------------------------------------------------------------------------------------------------------------------------------------------------------------------------------------------------------------------------------------------------------------------------------------------------------------------------------------------------------------------------------------------------------------------------------------------------------------------------------------------------------------------------------------------------------------------------------------------|
| Up to Last Month Block D03  | <ul> <li>Machine Room Base Slab shuttering completed and Reinforcement binding in progress.</li> <li>Terrace Projection bottom slab casted in wing-4.</li> <li>80% Brick work completed at 14<sup>th</sup> floor lvl.</li> <li>50% door frames fixed at 13<sup>th</sup> floor lvl.</li> <li>50% cPVC piping completed at 13<sup>th</sup> floor lvl.</li> <li>Wall conduiting and G.I boxes fixing in progress at 13<sup>th</sup> floor lvl.</li> </ul>                                                                                                                                                                                                                                                                                                                                             |
| Current Month<br>Activity   | <ul> <li>Machine Room Base Slab casted and Columns casting above Machine Room in Progress.</li> <li>Terrace Projection slab casted in wing-4.</li> <li>Balance 20% Brick work completed at 14<sup>th</sup> floor lvl.</li> <li>Balance 50% cPVC piping completed at 13<sup>th</sup> floor lvl.</li> <li>30% wall conduiting and G.I boxes fixing at 13<sup>th</sup> floor lvl completed.</li> </ul>                                                                                                                                                                                                                                                                                                                                                                                                |
| Up to Last Month  Block D04 | <ul> <li>Terrace Slab 50% casted.</li> <li>Terrace Slab shuttering of balance two flats in progress.</li> <li>100% Brick work completed at 12<sup>th</sup> floor lvl.</li> <li>70% Brick work completed at 13<sup>th</sup> floor lvl.</li> <li>Balance 50% plaster done at 4<sup>th</sup> floor lvl.</li> <li>100% plaster done at 5<sup>th</sup> floor lvl.</li> <li>100% door frames fixed at 6th &amp; 7<sup>th</sup> floor lvl.</li> <li>100% cPVC piping done at 9<sup>th</sup> floor lvl.</li> <li>80% CI piping completed at 2<sup>nd</sup>, 3rd &amp; 4<sup>th</sup> floor lvl.</li> <li>100% wall conduiting and G.I boxes fixing completed at 5<sup>th</sup> floor lvl,75% completed at 6<sup>th</sup> floor</li> </ul>                                                                  |
| Current Month Activity      | <ul> <li>Balance 50% Terrace Slab casted. (Total 100% casted.)</li> <li>Machine Room Base slab Reinforcement binding in progress.</li> <li>80% Terrace parapet wall brick work completed.</li> <li>Balance 30% Brick work completed at 13<sup>th</sup> floor lvl. (Total 100% competed).</li> <li>100% plaster done at 6<sup>th</sup> &amp; 7<sup>th</sup> floor lvl.</li> <li>100% door frames fixed at 8<sup>th</sup> floor lvl.</li> <li>100% cPVC piping done at 10<sup>th</sup> floor lvl.</li> <li>80% CI piping completed at 5<sup>th</sup>, 6<sup>th</sup> &amp; 7<sup>th</sup> floor lvl.</li> <li>Balance 25% wall conduiting and GI boxes fixing done at 6<sup>th</sup> floor lvl.</li> <li>100% wall conduiting and G.I boxes fixing completed at 7<sup>th</sup> floor lvl.</li> </ul> |