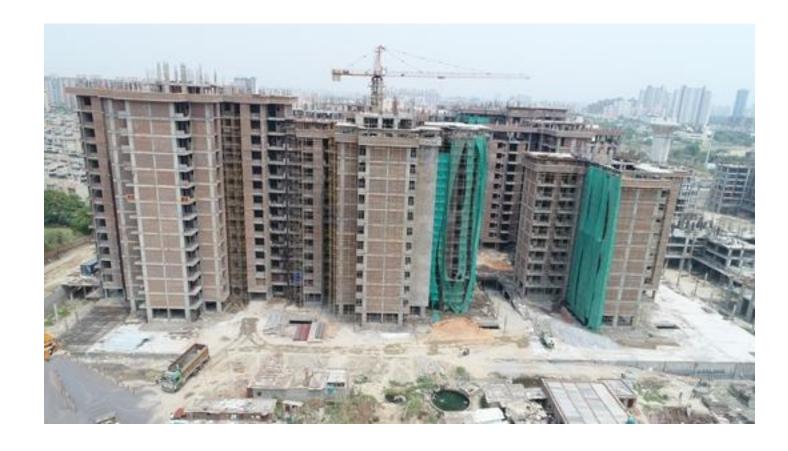

# 31st MAY-2018

| PACKAGE-II                  | STATUS AS ON 31/05/2018                                                                                                                                                                                                                                                                                                                                                                                                                                                                                                                                                                                                                                                                                                                                                                            |
|-----------------------------|----------------------------------------------------------------------------------------------------------------------------------------------------------------------------------------------------------------------------------------------------------------------------------------------------------------------------------------------------------------------------------------------------------------------------------------------------------------------------------------------------------------------------------------------------------------------------------------------------------------------------------------------------------------------------------------------------------------------------------------------------------------------------------------------------|
| Up to Last Month Block D03  | <ul> <li>Machine Room Base Slab shuttering completed and Reinforcement binding in progress.</li> <li>Terrace Projection bottom slab casted in wing-4.</li> <li>80% Brick work completed at 14<sup>th</sup> floor lvl.</li> <li>50% door frames fixed at 13<sup>th</sup> floor lvl.</li> <li>50% cPVC piping completed at 13<sup>th</sup> floor lvl.</li> <li>Wall conduiting and G.I boxes fixing in progress at 13<sup>th</sup> floor lvl.</li> </ul>                                                                                                                                                                                                                                                                                                                                             |
| Current Month<br>Activity   | <ul> <li>Machine Room Base Slab casted and Columns casting above Machine Room in Progress.</li> <li>Terrace Projection slab casted in wing-4.</li> <li>Balance 20% Brick work completed at 14<sup>th</sup> floor lvl.</li> <li>Balance 50% cPVC piping completed at 13<sup>th</sup> floor lvl.</li> <li>30% wall conduiting and G.I boxes fixing at 13<sup>th</sup> floor lvl completed.</li> </ul>                                                                                                                                                                                                                                                                                                                                                                                                |
| Up to Last Month  Block D04 | <ul> <li>Terrace Slab 50% casted.</li> <li>Terrace Slab shuttering of balance two flats in progress.</li> <li>100% Brick work completed at 12<sup>th</sup> floor lvl.</li> <li>70% Brick work completed at 13<sup>th</sup> floor lvl.</li> <li>Balance 50% plaster done at 4<sup>th</sup> floor lvl.</li> <li>100% plaster done at 5<sup>th</sup> floor lvl.</li> <li>100% door frames fixed at 6th &amp; 7<sup>th</sup> floor lvl.</li> <li>100% cPVC piping done at 9<sup>th</sup> floor lvl.</li> <li>80% CI piping completed at 2<sup>nd</sup>, 3rd &amp; 4<sup>th</sup> floor lvl.</li> <li>100% wall conduiting and G.I boxes fixing completed at 5<sup>th</sup> floor lvl,75% completed at 6<sup>th</sup> floor</li> </ul>                                                                  |
| Current Month Activity      | <ul> <li>Balance 50% Terrace Slab casted. (Total 100% casted.)</li> <li>Machine Room Base slab Reinforcement binding in progress.</li> <li>80% Terrace parapet wall brick work completed.</li> <li>Balance 30% Brick work completed at 13<sup>th</sup> floor lvl. (Total 100% competed).</li> <li>100% plaster done at 6<sup>th</sup> &amp; 7<sup>th</sup> floor lvl.</li> <li>100% door frames fixed at 8<sup>th</sup> floor lvl.</li> <li>100% cPVC piping done at 10<sup>th</sup> floor lvl.</li> <li>80% CI piping completed at 5<sup>th</sup>, 6<sup>th</sup> &amp; 7<sup>th</sup> floor lvl.</li> <li>Balance 25% wall conduiting and GI boxes fixing done at 6<sup>th</sup> floor lvl.</li> <li>100% wall conduiting and G.I boxes fixing completed at 7<sup>th</sup> floor lvl.</li> </ul> |