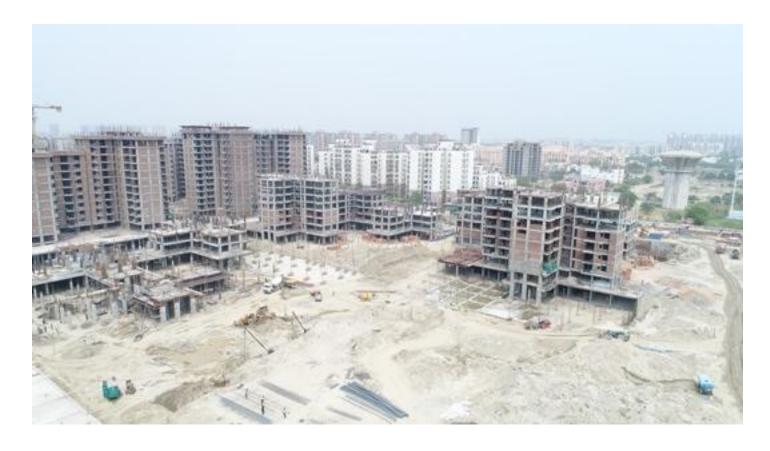

# 31st MAY-2018

| PACKAGE-II                  | STATUS AS ON 31/05/2018                                                                                                                                                                                                                                                                                                                                                                                                                                                                                                                                                                                                                                                                                                                                                                            |
|-----------------------------|----------------------------------------------------------------------------------------------------------------------------------------------------------------------------------------------------------------------------------------------------------------------------------------------------------------------------------------------------------------------------------------------------------------------------------------------------------------------------------------------------------------------------------------------------------------------------------------------------------------------------------------------------------------------------------------------------------------------------------------------------------------------------------------------------|
| Up to Last Month Block D03  | <ul> <li>Machine Room Base Slab shuttering completed and Reinforcement binding in progress.</li> <li>Terrace Projection bottom slab casted in wing-4.</li> <li>80% Brick work completed at 14<sup>th</sup> floor lvl.</li> <li>50% door frames fixed at 13<sup>th</sup> floor lvl.</li> <li>50% cPVC piping completed at 13<sup>th</sup> floor lvl.</li> <li>Wall conduiting and G.I boxes fixing in progress at 13<sup>th</sup> floor lvl.</li> </ul>                                                                                                                                                                                                                                                                                                                                             |
| Current Month<br>Activity   | <ul> <li>Machine Room Base Slab casted and Columns casting above Machine Room in Progress.</li> <li>Terrace Projection slab casted in wing-4.</li> <li>Balance 20% Brick work completed at 14<sup>th</sup> floor lvl.</li> <li>Balance 50% cPVC piping completed at 13<sup>th</sup> floor lvl.</li> <li>30% wall conduiting and G.I boxes fixing at 13<sup>th</sup> floor lvl completed.</li> </ul>                                                                                                                                                                                                                                                                                                                                                                                                |
| Up to Last Month  Block D04 | <ul> <li>Terrace Slab 50% casted.</li> <li>Terrace Slab shuttering of balance two flats in progress.</li> <li>100% Brick work completed at 12<sup>th</sup> floor lvl.</li> <li>70% Brick work completed at 13<sup>th</sup> floor lvl.</li> <li>Balance 50% plaster done at 4<sup>th</sup> floor lvl.</li> <li>100% plaster done at 5<sup>th</sup> floor lvl.</li> <li>100% door frames fixed at 6th &amp; 7<sup>th</sup> floor lvl.</li> <li>100% cPVC piping done at 9<sup>th</sup> floor lvl.</li> <li>80% CI piping completed at 2<sup>nd</sup>, 3rd &amp; 4<sup>th</sup> floor lvl.</li> <li>100% wall conduiting and G.I boxes fixing completed at 5<sup>th</sup> floor lvl,75% completed at 6<sup>th</sup> floor</li> </ul>                                                                  |
| Current Month Activity      | <ul> <li>Balance 50% Terrace Slab casted. (Total 100% casted.)</li> <li>Machine Room Base slab Reinforcement binding in progress.</li> <li>80% Terrace parapet wall brick work completed.</li> <li>Balance 30% Brick work completed at 13<sup>th</sup> floor lvl. (Total 100% competed).</li> <li>100% plaster done at 6<sup>th</sup> &amp; 7<sup>th</sup> floor lvl.</li> <li>100% door frames fixed at 8<sup>th</sup> floor lvl.</li> <li>100% cPVC piping done at 10<sup>th</sup> floor lvl.</li> <li>80% CI piping completed at 5<sup>th</sup>, 6<sup>th</sup> &amp; 7<sup>th</sup> floor lvl.</li> <li>Balance 25% wall conduiting and GI boxes fixing done at 6<sup>th</sup> floor lvl.</li> <li>100% wall conduiting and G.I boxes fixing completed at 7<sup>th</sup> floor lvl.</li> </ul> |