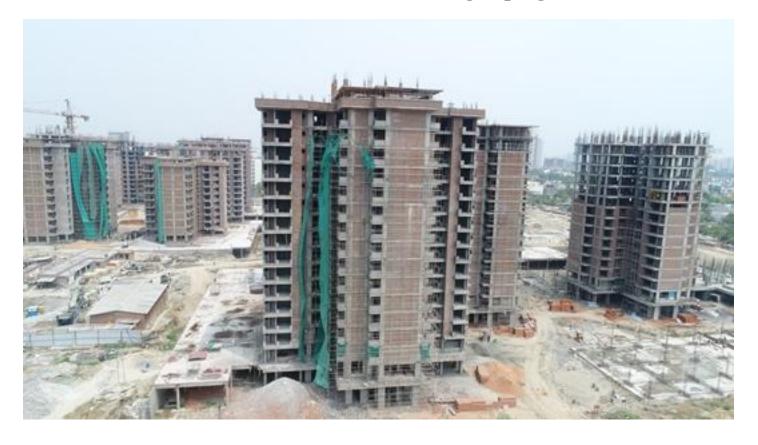

# 31st MAY-2018

| PACKAGE-II                  | STATUS AS ON 31/05/2018                                                                                                                                                                                                                                                                                                                                                                                                                                                                                                                                                                                                                                                                                                                                                                            |
|-----------------------------|----------------------------------------------------------------------------------------------------------------------------------------------------------------------------------------------------------------------------------------------------------------------------------------------------------------------------------------------------------------------------------------------------------------------------------------------------------------------------------------------------------------------------------------------------------------------------------------------------------------------------------------------------------------------------------------------------------------------------------------------------------------------------------------------------|
| Up to Last Month Block D03  | <ul> <li>Machine Room Base Slab shuttering completed and Reinforcement binding in progress.</li> <li>Terrace Projection bottom slab casted in wing-4.</li> <li>80% Brick work completed at 14<sup>th</sup> floor lvl.</li> <li>50% door frames fixed at 13<sup>th</sup> floor lvl.</li> <li>50% cPVC piping completed at 13<sup>th</sup> floor lvl.</li> <li>Wall conduiting and G.I boxes fixing in progress at 13<sup>th</sup> floor lvl.</li> </ul>                                                                                                                                                                                                                                                                                                                                             |
| Current Month<br>Activity   | <ul> <li>Machine Room Base Slab casted and Columns casting above Machine Room in Progress.</li> <li>Terrace Projection slab casted in wing-4.</li> <li>Balance 20% Brick work completed at 14<sup>th</sup> floor lvl.</li> <li>Balance 50% cPVC piping completed at 13<sup>th</sup> floor lvl.</li> <li>30% wall conduiting and G.I boxes fixing at 13<sup>th</sup> floor lvl completed.</li> </ul>                                                                                                                                                                                                                                                                                                                                                                                                |
| Up to Last Month  Block D04 | <ul> <li>Terrace Slab 50% casted.</li> <li>Terrace Slab shuttering of balance two flats in progress.</li> <li>100% Brick work completed at 12<sup>th</sup> floor lvl.</li> <li>70% Brick work completed at 13<sup>th</sup> floor lvl.</li> <li>Balance 50% plaster done at 4<sup>th</sup> floor lvl.</li> <li>100% plaster done at 5<sup>th</sup> floor lvl.</li> <li>100% door frames fixed at 6th &amp; 7<sup>th</sup> floor lvl.</li> <li>100% cPVC piping done at 9<sup>th</sup> floor lvl.</li> <li>80% CI piping completed at 2<sup>nd</sup>, 3rd &amp; 4<sup>th</sup> floor lvl.</li> <li>100% wall conduiting and G.I boxes fixing completed at 5<sup>th</sup> floor lvl,75% completed at 6<sup>th</sup> floor</li> </ul>                                                                  |
| Current Month Activity      | <ul> <li>Balance 50% Terrace Slab casted. (Total 100% casted.)</li> <li>Machine Room Base slab Reinforcement binding in progress.</li> <li>80% Terrace parapet wall brick work completed.</li> <li>Balance 30% Brick work completed at 13<sup>th</sup> floor lvl. (Total 100% competed).</li> <li>100% plaster done at 6<sup>th</sup> &amp; 7<sup>th</sup> floor lvl.</li> <li>100% door frames fixed at 8<sup>th</sup> floor lvl.</li> <li>100% cPVC piping done at 10<sup>th</sup> floor lvl.</li> <li>80% CI piping completed at 5<sup>th</sup>, 6<sup>th</sup> &amp; 7<sup>th</sup> floor lvl.</li> <li>Balance 25% wall conduiting and GI boxes fixing done at 6<sup>th</sup> floor lvl.</li> <li>100% wall conduiting and G.I boxes fixing completed at 7<sup>th</sup> floor lvl.</li> </ul> |