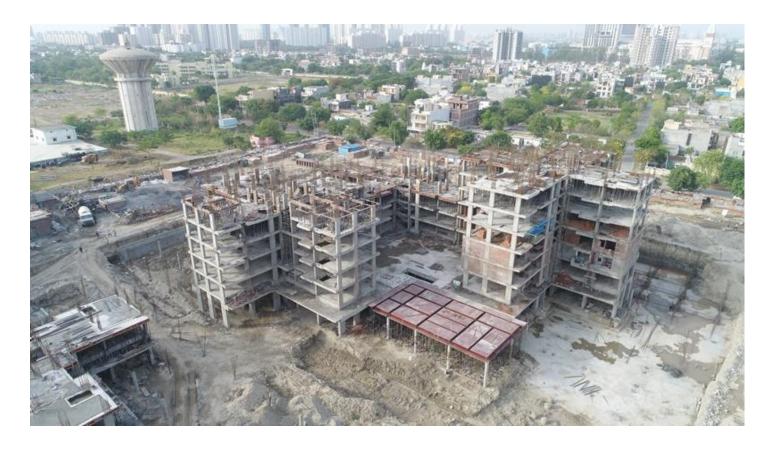

# 31st MAY-2018

| PACKAGE-II                  | STATUS AS ON 31/05/2018                                                                                                                                                                                                                                                                                                                                                                                                                                                                                                                                                                                                                                                                                                                                                                            |
|-----------------------------|----------------------------------------------------------------------------------------------------------------------------------------------------------------------------------------------------------------------------------------------------------------------------------------------------------------------------------------------------------------------------------------------------------------------------------------------------------------------------------------------------------------------------------------------------------------------------------------------------------------------------------------------------------------------------------------------------------------------------------------------------------------------------------------------------|
| Up to Last Month Block D03  | <ul> <li>Machine Room Base Slab shuttering completed and Reinforcement binding in progress.</li> <li>Terrace Projection bottom slab casted in wing-4.</li> <li>80% Brick work completed at 14<sup>th</sup> floor lvl.</li> <li>50% door frames fixed at 13<sup>th</sup> floor lvl.</li> <li>50% cPVC piping completed at 13<sup>th</sup> floor lvl.</li> <li>Wall conduiting and G.I boxes fixing in progress at 13<sup>th</sup> floor lvl.</li> </ul>                                                                                                                                                                                                                                                                                                                                             |
| Current Month<br>Activity   | <ul> <li>Machine Room Base Slab casted and Columns casting above Machine Room in Progress.</li> <li>Terrace Projection slab casted in wing-4.</li> <li>Balance 20% Brick work completed at 14<sup>th</sup> floor lvl.</li> <li>Balance 50% cPVC piping completed at 13<sup>th</sup> floor lvl.</li> <li>30% wall conduiting and G.I boxes fixing at 13<sup>th</sup> floor lvl completed.</li> </ul>                                                                                                                                                                                                                                                                                                                                                                                                |
| Up to Last Month  Block D04 | <ul> <li>Terrace Slab 50% casted.</li> <li>Terrace Slab shuttering of balance two flats in progress.</li> <li>100% Brick work completed at 12<sup>th</sup> floor lvl.</li> <li>70% Brick work completed at 13<sup>th</sup> floor lvl.</li> <li>Balance 50% plaster done at 4<sup>th</sup> floor lvl.</li> <li>100% plaster done at 5<sup>th</sup> floor lvl.</li> <li>100% door frames fixed at 6th &amp; 7<sup>th</sup> floor lvl.</li> <li>100% cPVC piping done at 9<sup>th</sup> floor lvl.</li> <li>80% CI piping completed at 2<sup>nd</sup>, 3rd &amp; 4<sup>th</sup> floor lvl.</li> <li>100% wall conduiting and G.I boxes fixing completed at 5<sup>th</sup> floor lvl,75% completed at 6<sup>th</sup> floor</li> </ul>                                                                  |
| Current Month Activity      | <ul> <li>Balance 50% Terrace Slab casted. (Total 100% casted.)</li> <li>Machine Room Base slab Reinforcement binding in progress.</li> <li>80% Terrace parapet wall brick work completed.</li> <li>Balance 30% Brick work completed at 13<sup>th</sup> floor lvl. (Total 100% competed).</li> <li>100% plaster done at 6<sup>th</sup> &amp; 7<sup>th</sup> floor lvl.</li> <li>100% door frames fixed at 8<sup>th</sup> floor lvl.</li> <li>100% cPVC piping done at 10<sup>th</sup> floor lvl.</li> <li>80% CI piping completed at 5<sup>th</sup>, 6<sup>th</sup> &amp; 7<sup>th</sup> floor lvl.</li> <li>Balance 25% wall conduiting and GI boxes fixing done at 6<sup>th</sup> floor lvl.</li> <li>100% wall conduiting and G.I boxes fixing completed at 7<sup>th</sup> floor lvl.</li> </ul> |