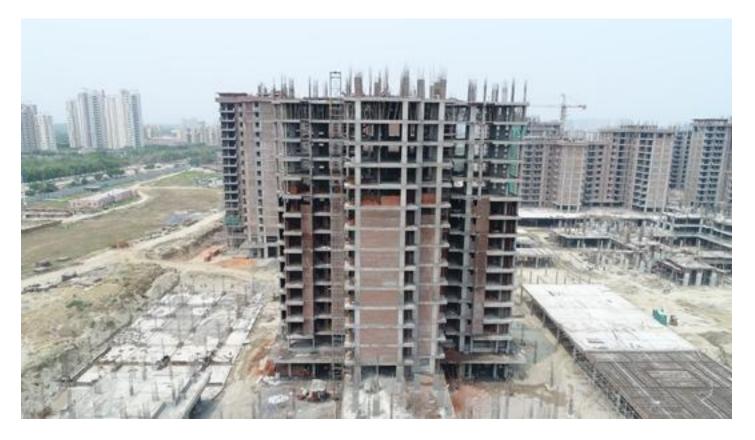

# 31st MAY-2018

| PACKAGE-II                  | STATUS AS ON 31/05/2018                                                                                                                                                                                                                                                                                                                                                                                                                                                                                                                                                                                                                                                                                                                                                                            |
|-----------------------------|----------------------------------------------------------------------------------------------------------------------------------------------------------------------------------------------------------------------------------------------------------------------------------------------------------------------------------------------------------------------------------------------------------------------------------------------------------------------------------------------------------------------------------------------------------------------------------------------------------------------------------------------------------------------------------------------------------------------------------------------------------------------------------------------------|
| Up to Last Month Block D03  | <ul> <li>Machine Room Base Slab shuttering completed and Reinforcement binding in progress.</li> <li>Terrace Projection bottom slab casted in wing-4.</li> <li>80% Brick work completed at 14<sup>th</sup> floor lvl.</li> <li>50% door frames fixed at 13<sup>th</sup> floor lvl.</li> <li>50% cPVC piping completed at 13<sup>th</sup> floor lvl.</li> <li>Wall conduiting and G.I boxes fixing in progress at 13<sup>th</sup> floor lvl.</li> </ul>                                                                                                                                                                                                                                                                                                                                             |
| Current Month<br>Activity   | <ul> <li>Machine Room Base Slab casted and Columns casting above Machine Room in Progress.</li> <li>Terrace Projection slab casted in wing-4.</li> <li>Balance 20% Brick work completed at 14<sup>th</sup> floor lvl.</li> <li>Balance 50% cPVC piping completed at 13<sup>th</sup> floor lvl.</li> <li>30% wall conduiting and G.I boxes fixing at 13<sup>th</sup> floor lvl completed.</li> </ul>                                                                                                                                                                                                                                                                                                                                                                                                |
| Up to Last Month  Block D04 | <ul> <li>Terrace Slab 50% casted.</li> <li>Terrace Slab shuttering of balance two flats in progress.</li> <li>100% Brick work completed at 12<sup>th</sup> floor lvl.</li> <li>70% Brick work completed at 13<sup>th</sup> floor lvl.</li> <li>Balance 50% plaster done at 4<sup>th</sup> floor lvl.</li> <li>100% plaster done at 5<sup>th</sup> floor lvl.</li> <li>100% door frames fixed at 6th &amp; 7<sup>th</sup> floor lvl.</li> <li>100% cPVC piping done at 9<sup>th</sup> floor lvl.</li> <li>80% CI piping completed at 2<sup>nd</sup>, 3rd &amp; 4<sup>th</sup> floor lvl.</li> <li>100% wall conduiting and G.I boxes fixing completed at 5<sup>th</sup> floor lvl,75% completed at 6<sup>th</sup> floor</li> </ul>                                                                  |
| Current Month Activity      | <ul> <li>Balance 50% Terrace Slab casted. (Total 100% casted.)</li> <li>Machine Room Base slab Reinforcement binding in progress.</li> <li>80% Terrace parapet wall brick work completed.</li> <li>Balance 30% Brick work completed at 13<sup>th</sup> floor lvl. (Total 100% competed).</li> <li>100% plaster done at 6<sup>th</sup> &amp; 7<sup>th</sup> floor lvl.</li> <li>100% door frames fixed at 8<sup>th</sup> floor lvl.</li> <li>100% cPVC piping done at 10<sup>th</sup> floor lvl.</li> <li>80% CI piping completed at 5<sup>th</sup>, 6<sup>th</sup> &amp; 7<sup>th</sup> floor lvl.</li> <li>Balance 25% wall conduiting and GI boxes fixing done at 6<sup>th</sup> floor lvl.</li> <li>100% wall conduiting and G.I boxes fixing completed at 7<sup>th</sup> floor lvl.</li> </ul> |