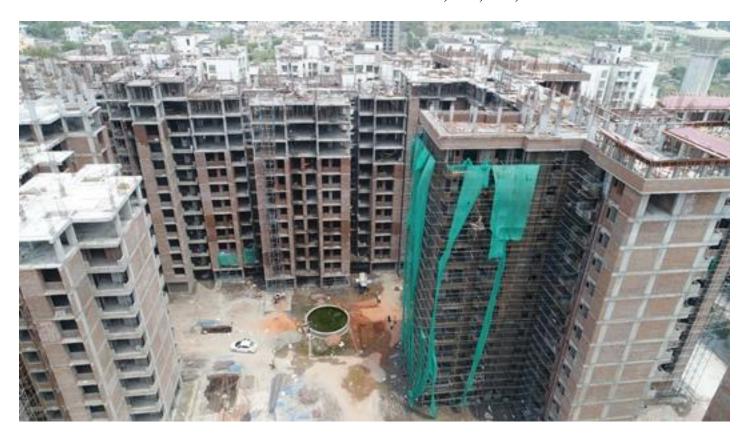

# 31st MAY-2018

| PACKAGE-II                  | STATUS AS ON 31/05/2018                                                                                                                                                                                                                                                                                                                                                                                                                                                                                                                                                                                                                                                                                                                                                                            |
|-----------------------------|----------------------------------------------------------------------------------------------------------------------------------------------------------------------------------------------------------------------------------------------------------------------------------------------------------------------------------------------------------------------------------------------------------------------------------------------------------------------------------------------------------------------------------------------------------------------------------------------------------------------------------------------------------------------------------------------------------------------------------------------------------------------------------------------------|
| Up to Last Month Block D03  | <ul> <li>Machine Room Base Slab shuttering completed and Reinforcement binding in progress.</li> <li>Terrace Projection bottom slab casted in wing-4.</li> <li>80% Brick work completed at 14<sup>th</sup> floor lvl.</li> <li>50% door frames fixed at 13<sup>th</sup> floor lvl.</li> <li>50% cPVC piping completed at 13<sup>th</sup> floor lvl.</li> <li>Wall conduiting and G.I boxes fixing in progress at 13<sup>th</sup> floor lvl.</li> </ul>                                                                                                                                                                                                                                                                                                                                             |
| Current Month<br>Activity   | <ul> <li>Machine Room Base Slab casted and Columns casting above Machine Room in Progress.</li> <li>Terrace Projection slab casted in wing-4.</li> <li>Balance 20% Brick work completed at 14<sup>th</sup> floor lvl.</li> <li>Balance 50% cPVC piping completed at 13<sup>th</sup> floor lvl.</li> <li>30% wall conduiting and G.I boxes fixing at 13<sup>th</sup> floor lvl completed.</li> </ul>                                                                                                                                                                                                                                                                                                                                                                                                |
| Up to Last Month  Block D04 | <ul> <li>Terrace Slab 50% casted.</li> <li>Terrace Slab shuttering of balance two flats in progress.</li> <li>100% Brick work completed at 12<sup>th</sup> floor lvl.</li> <li>70% Brick work completed at 13<sup>th</sup> floor lvl.</li> <li>Balance 50% plaster done at 4<sup>th</sup> floor lvl.</li> <li>100% plaster done at 5<sup>th</sup> floor lvl.</li> <li>100% door frames fixed at 6th &amp; 7<sup>th</sup> floor lvl.</li> <li>100% cPVC piping done at 9<sup>th</sup> floor lvl.</li> <li>80% CI piping completed at 2<sup>nd</sup>, 3rd &amp; 4<sup>th</sup> floor lvl.</li> <li>100% wall conduiting and G.I boxes fixing completed at 5<sup>th</sup> floor lvl,75% completed at 6<sup>th</sup> floor</li> </ul>                                                                  |
| Current Month Activity      | <ul> <li>Balance 50% Terrace Slab casted. (Total 100% casted.)</li> <li>Machine Room Base slab Reinforcement binding in progress.</li> <li>80% Terrace parapet wall brick work completed.</li> <li>Balance 30% Brick work completed at 13<sup>th</sup> floor lvl. (Total 100% competed).</li> <li>100% plaster done at 6<sup>th</sup> &amp; 7<sup>th</sup> floor lvl.</li> <li>100% door frames fixed at 8<sup>th</sup> floor lvl.</li> <li>100% cPVC piping done at 10<sup>th</sup> floor lvl.</li> <li>80% CI piping completed at 5<sup>th</sup>, 6<sup>th</sup> &amp; 7<sup>th</sup> floor lvl.</li> <li>Balance 25% wall conduiting and GI boxes fixing done at 6<sup>th</sup> floor lvl.</li> <li>100% wall conduiting and G.I boxes fixing completed at 7<sup>th</sup> floor lvl.</li> </ul> |