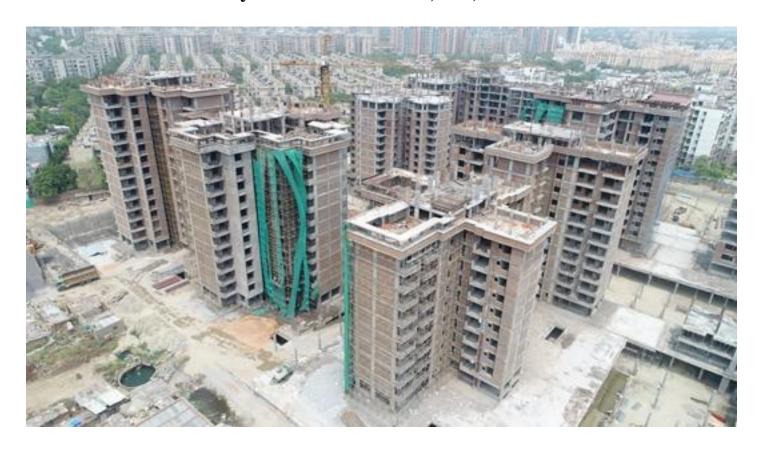

# 31st MAY-2018

| PACKAGE-II                  | STATUS AS ON 31/05/2018                                                                                                                                                                                                                                                                                                                                                                                                                                                                                                                                                                                                                                                                                                                                                                            |
|-----------------------------|----------------------------------------------------------------------------------------------------------------------------------------------------------------------------------------------------------------------------------------------------------------------------------------------------------------------------------------------------------------------------------------------------------------------------------------------------------------------------------------------------------------------------------------------------------------------------------------------------------------------------------------------------------------------------------------------------------------------------------------------------------------------------------------------------|
| Up to Last Month Block D03  | <ul> <li>Machine Room Base Slab shuttering completed and Reinforcement binding in progress.</li> <li>Terrace Projection bottom slab casted in wing-4.</li> <li>80% Brick work completed at 14<sup>th</sup> floor lvl.</li> <li>50% door frames fixed at 13<sup>th</sup> floor lvl.</li> <li>50% cPVC piping completed at 13<sup>th</sup> floor lvl.</li> <li>Wall conduiting and G.I boxes fixing in progress at 13<sup>th</sup> floor lvl.</li> </ul>                                                                                                                                                                                                                                                                                                                                             |
| Current Month<br>Activity   | <ul> <li>Machine Room Base Slab casted and Columns casting above Machine Room in Progress.</li> <li>Terrace Projection slab casted in wing-4.</li> <li>Balance 20% Brick work completed at 14<sup>th</sup> floor lvl.</li> <li>Balance 50% cPVC piping completed at 13<sup>th</sup> floor lvl.</li> <li>30% wall conduiting and G.I boxes fixing at 13<sup>th</sup> floor lvl completed.</li> </ul>                                                                                                                                                                                                                                                                                                                                                                                                |
| Up to Last Month  Block D04 | <ul> <li>Terrace Slab 50% casted.</li> <li>Terrace Slab shuttering of balance two flats in progress.</li> <li>100% Brick work completed at 12<sup>th</sup> floor lvl.</li> <li>70% Brick work completed at 13<sup>th</sup> floor lvl.</li> <li>Balance 50% plaster done at 4<sup>th</sup> floor lvl.</li> <li>100% plaster done at 5<sup>th</sup> floor lvl.</li> <li>100% door frames fixed at 6th &amp; 7<sup>th</sup> floor lvl.</li> <li>100% cPVC piping done at 9<sup>th</sup> floor lvl.</li> <li>80% CI piping completed at 2<sup>nd</sup>, 3rd &amp; 4<sup>th</sup> floor lvl.</li> <li>100% wall conduiting and G.I boxes fixing completed at 5<sup>th</sup> floor lvl,75% completed at 6<sup>th</sup> floor</li> </ul>                                                                  |
| Current Month Activity      | <ul> <li>Balance 50% Terrace Slab casted. (Total 100% casted.)</li> <li>Machine Room Base slab Reinforcement binding in progress.</li> <li>80% Terrace parapet wall brick work completed.</li> <li>Balance 30% Brick work completed at 13<sup>th</sup> floor lvl. (Total 100% competed).</li> <li>100% plaster done at 6<sup>th</sup> &amp; 7<sup>th</sup> floor lvl.</li> <li>100% door frames fixed at 8<sup>th</sup> floor lvl.</li> <li>100% cPVC piping done at 10<sup>th</sup> floor lvl.</li> <li>80% CI piping completed at 5<sup>th</sup>, 6<sup>th</sup> &amp; 7<sup>th</sup> floor lvl.</li> <li>Balance 25% wall conduiting and GI boxes fixing done at 6<sup>th</sup> floor lvl.</li> <li>100% wall conduiting and G.I boxes fixing completed at 7<sup>th</sup> floor lvl.</li> </ul> |