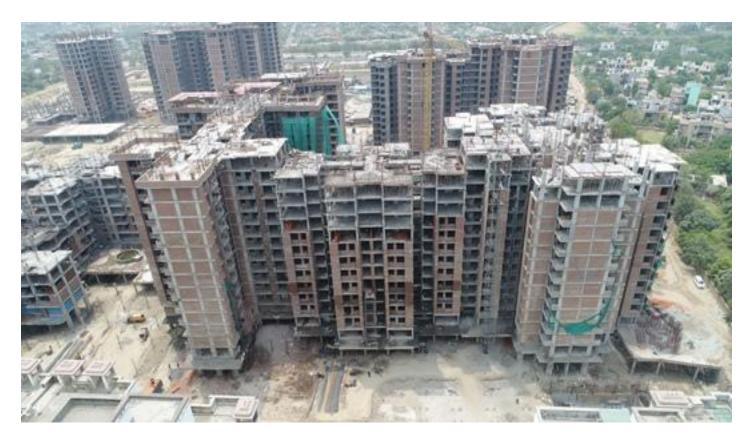

# 31st MAY-2018

| PACKAGE-II                  | STATUS AS ON 31/05/2018                                                                                                                                                                                                                                                                                                                                                                                                                                                                                                                                                                                                                                                                                                                                                                            |
|-----------------------------|----------------------------------------------------------------------------------------------------------------------------------------------------------------------------------------------------------------------------------------------------------------------------------------------------------------------------------------------------------------------------------------------------------------------------------------------------------------------------------------------------------------------------------------------------------------------------------------------------------------------------------------------------------------------------------------------------------------------------------------------------------------------------------------------------|
| Up to Last Month Block D03  | <ul> <li>Machine Room Base Slab shuttering completed and Reinforcement binding in progress.</li> <li>Terrace Projection bottom slab casted in wing-4.</li> <li>80% Brick work completed at 14<sup>th</sup> floor lvl.</li> <li>50% door frames fixed at 13<sup>th</sup> floor lvl.</li> <li>50% cPVC piping completed at 13<sup>th</sup> floor lvl.</li> <li>Wall conduiting and G.I boxes fixing in progress at 13<sup>th</sup> floor lvl.</li> </ul>                                                                                                                                                                                                                                                                                                                                             |
| Current Month<br>Activity   | <ul> <li>Machine Room Base Slab casted and Columns casting above Machine Room in Progress.</li> <li>Terrace Projection slab casted in wing-4.</li> <li>Balance 20% Brick work completed at 14<sup>th</sup> floor lvl.</li> <li>Balance 50% cPVC piping completed at 13<sup>th</sup> floor lvl.</li> <li>30% wall conduiting and G.I boxes fixing at 13<sup>th</sup> floor lvl completed.</li> </ul>                                                                                                                                                                                                                                                                                                                                                                                                |
| Up to Last Month  Block D04 | <ul> <li>Terrace Slab 50% casted.</li> <li>Terrace Slab shuttering of balance two flats in progress.</li> <li>100% Brick work completed at 12<sup>th</sup> floor lvl.</li> <li>70% Brick work completed at 13<sup>th</sup> floor lvl.</li> <li>Balance 50% plaster done at 4<sup>th</sup> floor lvl.</li> <li>100% plaster done at 5<sup>th</sup> floor lvl.</li> <li>100% door frames fixed at 6th &amp; 7<sup>th</sup> floor lvl.</li> <li>100% cPVC piping done at 9<sup>th</sup> floor lvl.</li> <li>80% CI piping completed at 2<sup>nd</sup>, 3rd &amp; 4<sup>th</sup> floor lvl.</li> <li>100% wall conduiting and G.I boxes fixing completed at 5<sup>th</sup> floor lvl,75% completed at 6<sup>th</sup> floor</li> </ul>                                                                  |
| Current Month Activity      | <ul> <li>Balance 50% Terrace Slab casted. (Total 100% casted.)</li> <li>Machine Room Base slab Reinforcement binding in progress.</li> <li>80% Terrace parapet wall brick work completed.</li> <li>Balance 30% Brick work completed at 13<sup>th</sup> floor lvl. (Total 100% competed).</li> <li>100% plaster done at 6<sup>th</sup> &amp; 7<sup>th</sup> floor lvl.</li> <li>100% door frames fixed at 8<sup>th</sup> floor lvl.</li> <li>100% cPVC piping done at 10<sup>th</sup> floor lvl.</li> <li>80% CI piping completed at 5<sup>th</sup>, 6<sup>th</sup> &amp; 7<sup>th</sup> floor lvl.</li> <li>Balance 25% wall conduiting and GI boxes fixing done at 6<sup>th</sup> floor lvl.</li> <li>100% wall conduiting and G.I boxes fixing completed at 7<sup>th</sup> floor lvl.</li> </ul> |